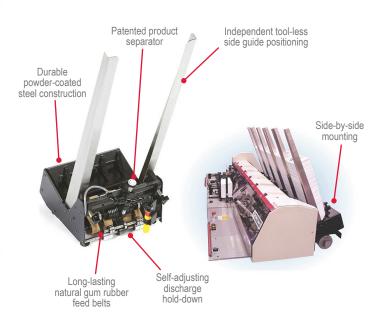

## **Standard Features**

Long-lasting natural gum rubber feed belts • Independent side guide positioning • Self-adjusting discharge hold down • Patented product separator • High-performance photo sensor with tool-less adjust • Suction cup mounting to the rear inserter table • Material control springs to keep products in position at the jaw • Small product insert plate